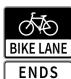

### Bike Lane Begins & Ends

Bike Lane Begins Sign must face West at the North

Bike Lane Ends Sign must face East at the South

Stop for Bikes and Peds Sign

Sign must face East

North Atlantic Ave & Lees Ave

Stop for Bikes and Peds Sign

### Bike Lane Begins & Ends

Bike Lane Begins Sign must face East at the North

Bike Lane Ends Sign must face West at the South

Sign must face West Sign must face South