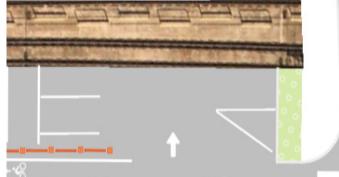

### Atlantic Ave, Collingswood Prep and Sign Plan

Stop for Bikes and Peds Sign

Sign must face North Sign must face East

### Pedestrian Crossing Ahead Sign

Sign must face North

Sign must face South

### Bike Lane Begins & Ends

Bike Lane Begins Sign must face West at the North

Bike Lane Ends Sign must face East at the South

Stop for Bikes and Peds Sign

Sign must face East

North Atlantic Ave & Lees Ave

Stop for Bikes and Peds Sign

Sign must face South

Stop for Peds Sign

Sign must face North and South

Stop for Bikes and Peds Sign

Sign must face West

### Atlantic Ave, Collingswood Prep and Sign Plan

Blind Int. Sign
Sign must face East

### Stop for Peds Sign Sign must face North and South

### Bike Lane Begins & Ends

Bike Lane Begins Sign must face East at the North

Bike Lane Ends Sign must face West at the South

Sign must face West Sign must face South