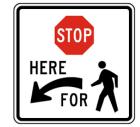

### Atlantic Ave, Collingswood Prep and Sign Plan

Stop for Bikes and Peds Sign

Sign must face North Sign must face East