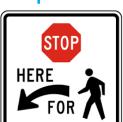

### Atlantic Ave, Collingswood Prep and Sign Plan

Stop for Bikes and Peds Sign

Sign must face North Sign must face East