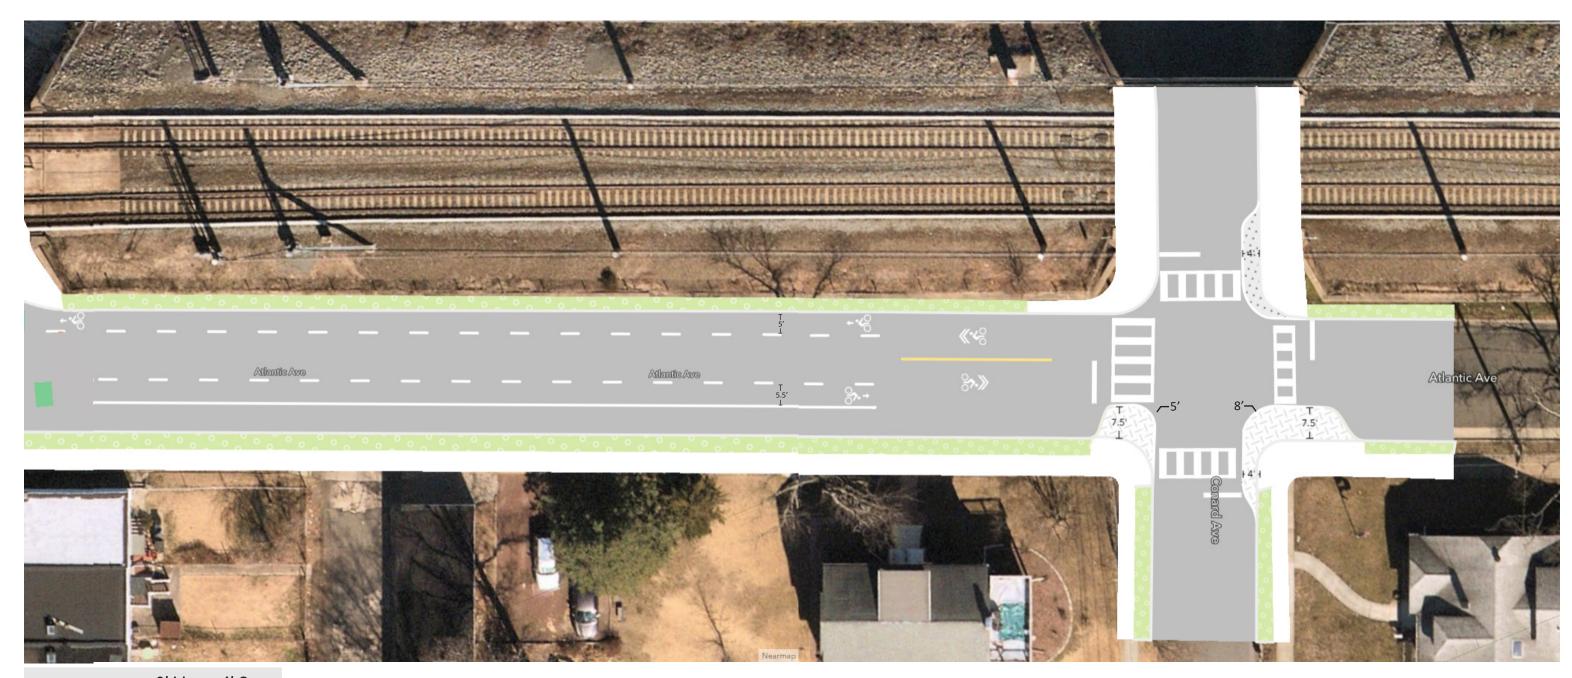

Bike Lane Striping: 3' Line & 4' Gap North Bike Lane Width: 5' South Bike Lane Width: 5.5'