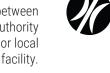

### Disclaime

Bike Lane Striping: 3' Line & 4' Gap North Bike Lane Width: 5' South Bike Lane Width: 5.5'