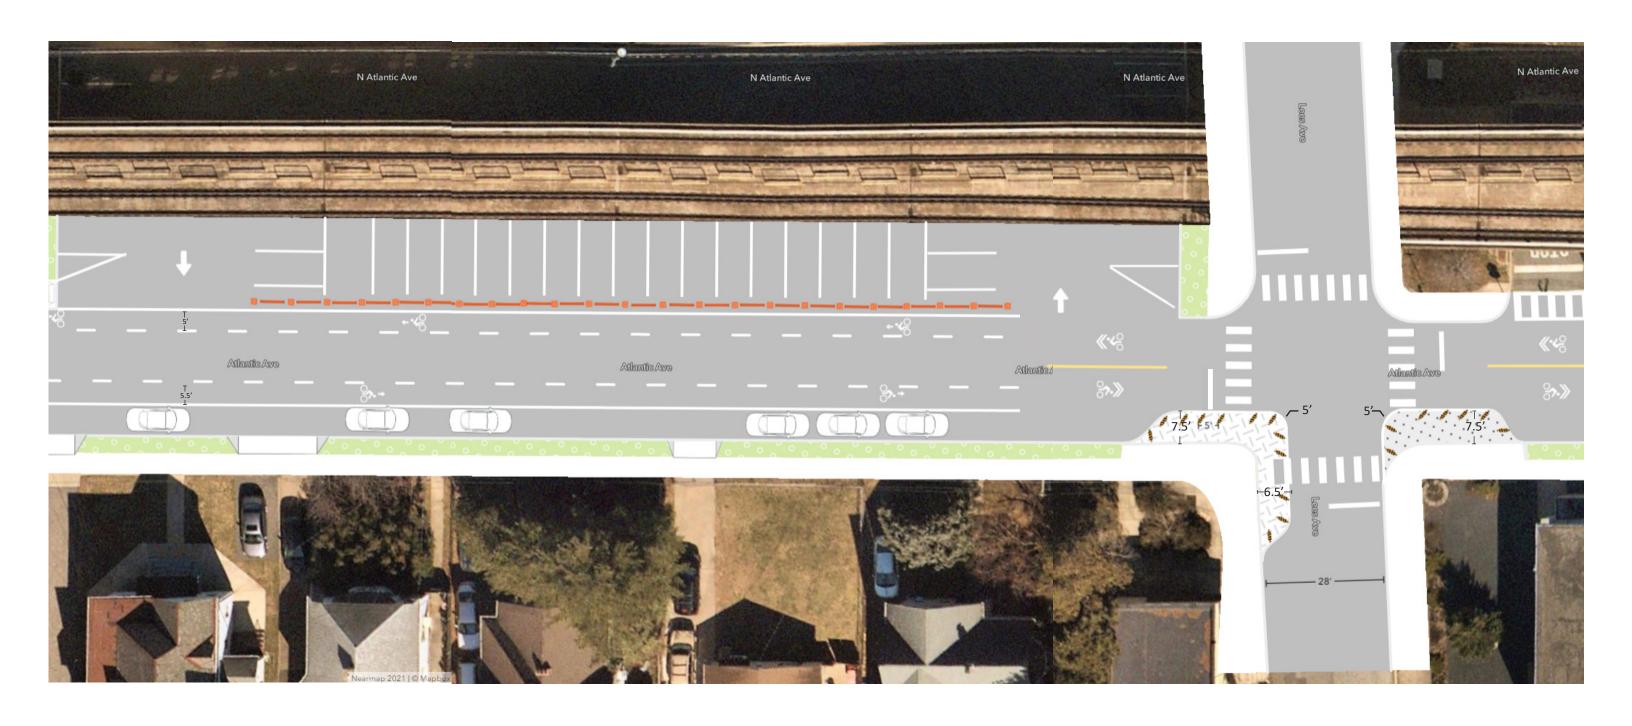

Bike Lane Striping: 3' Line & 4' Gap North Bike Lane Width: 5' South Bike Lane Width: 5.5'