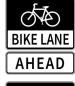

### Bike Lane Begins & Ends

Bike Lane Begins Sign must face West at the North

Bike Lane Ends Sign must face East at the South

Stop for Bikes and Peds Sign

Sign must face East

North Atlantic Ave & Lees Ave

Stop for Bikes and Peds Sign

### Bike Lane Begins & Ends

Bike Lane Begins Sign must face East at the North

Bike Lane Ends Sign must face West at the South

Sign must face West Sign must face South