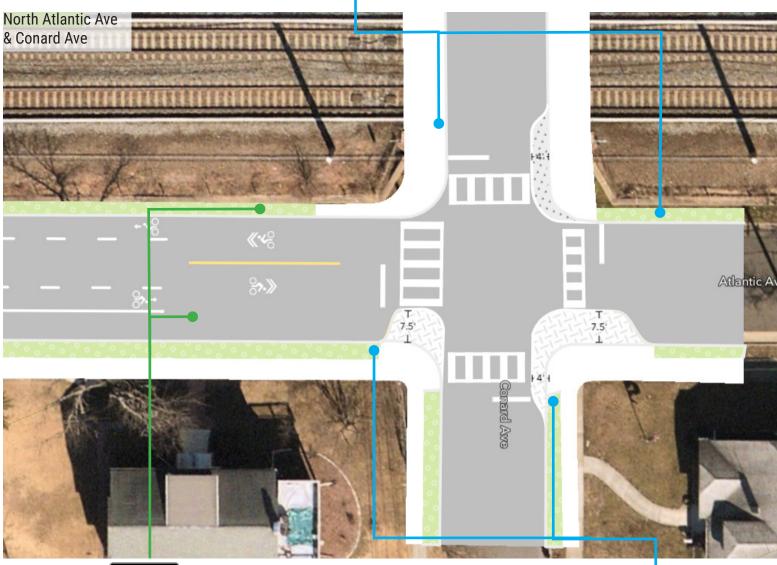

### Atlantic Ave, Collingswood Prep and Sign Plan

Stop for Bikes and Peds Sign

Sign must face North Sign must face East