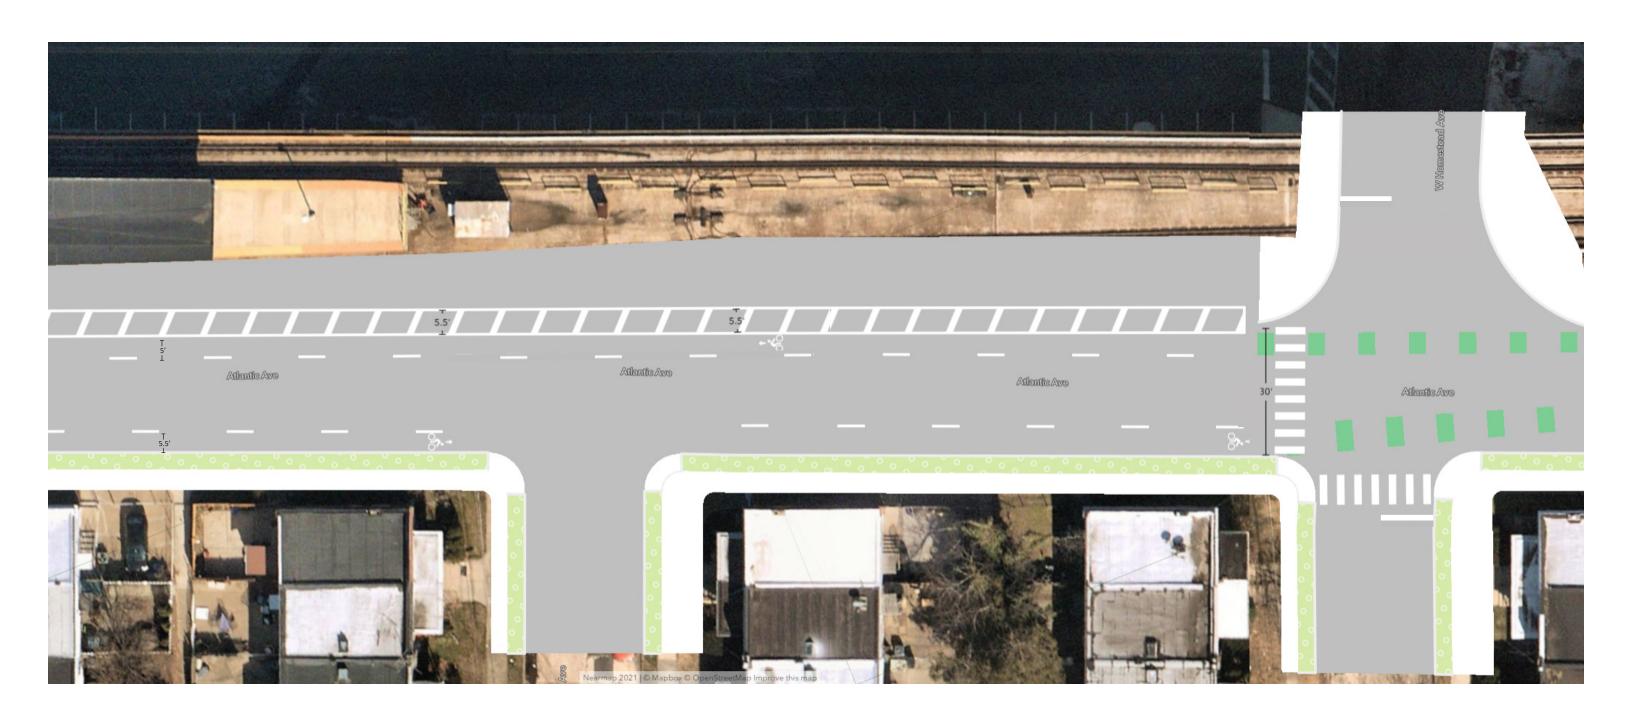

Bike Lane Striping: 3' Line & 4' Gap North Bike Lane Width: 5' South Bike Lane Width: 5.5'