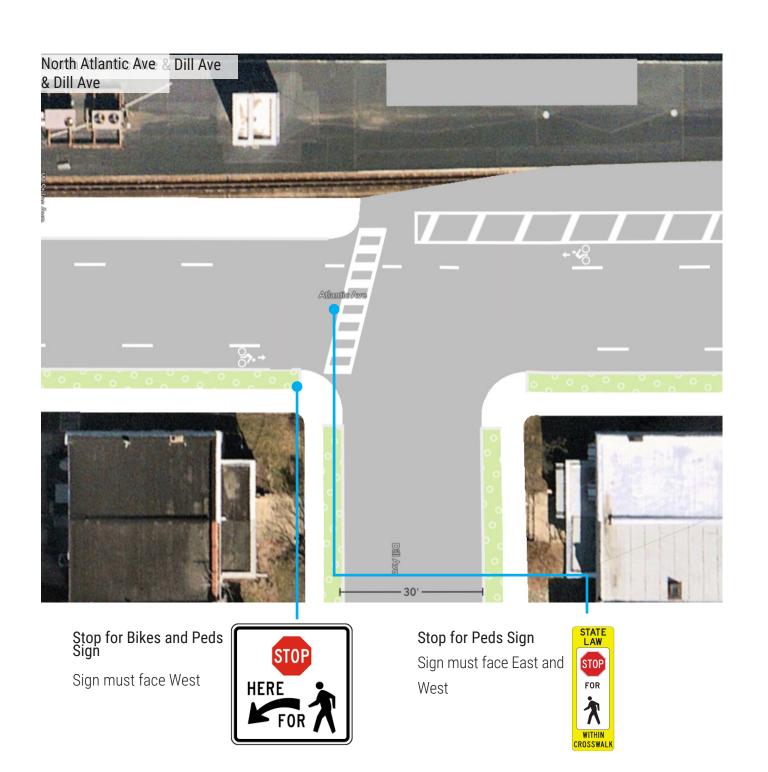

Sign must face South

Stop for Peds Sign

Sign must face North and South

Stop for Bikes and Peds Sign

Sign must face West