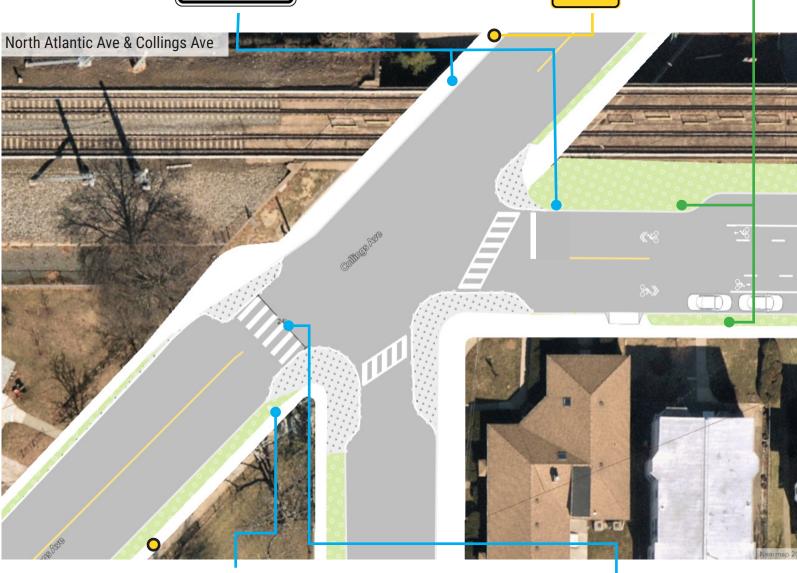

### Atlantic Ave, Collingswood Prep and Sign Plan

Stop for Bikes and Peds Sign

Sign must face North Sign must face East

### Pedestrian Crossing Ahead Sign

Sign must face North

Sign must face South

### Bike Lane Begins & Ends

Bike Lane Begins Sign must face West at the North

Bike Lane Ends Sign must face East at the South

Stop for Bikes and Peds Sign

Sign must face East

North Atlantic Ave & Lees Ave

Stop for Bikes and Peds Sign

Sign must face South

Stop for Peds Sign

Sign must face North and South

Stop for Bikes and Peds Sign

Sign must face West

### Atlantic Ave, Collingswood Prep and Sign Plan

Blind Int. Sign
Sign must face East

### Stop for Peds Sign Sign must face North and South

### Bike Lane Begins & Ends

Bike Lane Begins Sign must face East at the North

Bike Lane Ends Sign must face West at the South

Sign must face West Sign must face South