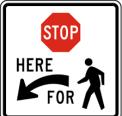

### Atlantic Ave, Collingswood Prep and Sign Plan

Stop for Bikes and Peds Sign

Sign must face North Sign must face East

Sign must face South

Stop for Peds Sign

Sign must face North and South

Stop for Bikes and Peds Sign

Sign must face West

### Stop for Peds Sign Sign must face North and South