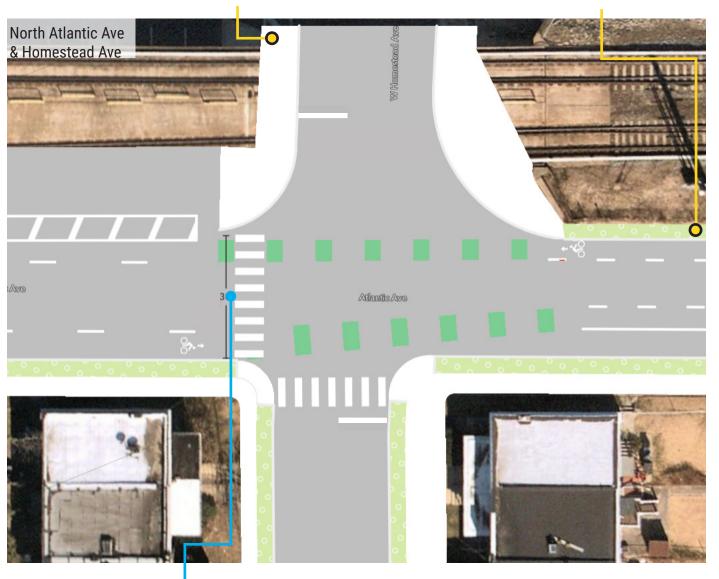

### Atlantic Ave, Collingswood Prep and Sign Plan

Stop for Bikes and Peds Sign

Sign must face North Sign must face East

### Bike Lane Begins & Ends

Bike Lane Begins Sign must face West at the North

Bike Lane Ends Sign must face East at the South

Stop for Bikes and Peds Sign

Sign must face East

North Atlantic Ave & Lees Ave

Stop for Bikes and Peds Sign

Sign must face South

Stop for Peds Sign

Sign must face North and South

Stop for Bikes and Peds Sign

Sign must face West

### Atlantic Ave, Collingswood Prep and Sign Plan

Blind Int. Sign
Sign must face East

### Bike Lane Begins & Ends

Bike Lane Begins Sign must face East at the North

Bike Lane Ends Sign must face West at the South

Sign must face West Sign must face South