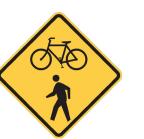

Disclaime





Bike Lane Striping: 3' Line & 4' Gap North Bike Lane Width: 5' South Bike Lane Width: 5.5'

### Disclaimer



### Atlantic Ave, Collingswood Prep and Sign Plan



Stop for Bikes and Peds Sign

Sign must face North Sign must face East



### Pedestrian Crossing Ahead Sign

Sign must face North

Sign must face South





### Bike Lane Begins & Ends

Bike Lane Begins Sign must face West at the North



Bike Lane Ends Sign must face East at the South

Stop for Bikes and Peds Sign

Sign must face East





North Atlantic Ave & Lees Ave













Stop for Bikes and Peds Sign

Sign must face South



Stop for Peds Sign

Sign must face North and South



Stop for Bikes and Peds Sign

Sign must face West



### Disclaimer

### Atlantic Ave, Collingswood Prep and Sign Plan









Blind Int. Sign
Sign must face East





### Stop for Peds Sign Sign must face North and South



### Disclaimer

### Atlantic Ave, Collingswood Prep and Sign Plan

Stop for Bikes and Peds Sign

Sign must face North Sign must face East







### Bike Lane Begins & Ends

Bike Lane Begins Sign must face East at the North



Bike Lane Ends Sign must face West at the South



Sign must face West Sign must face South





### Disclaimer