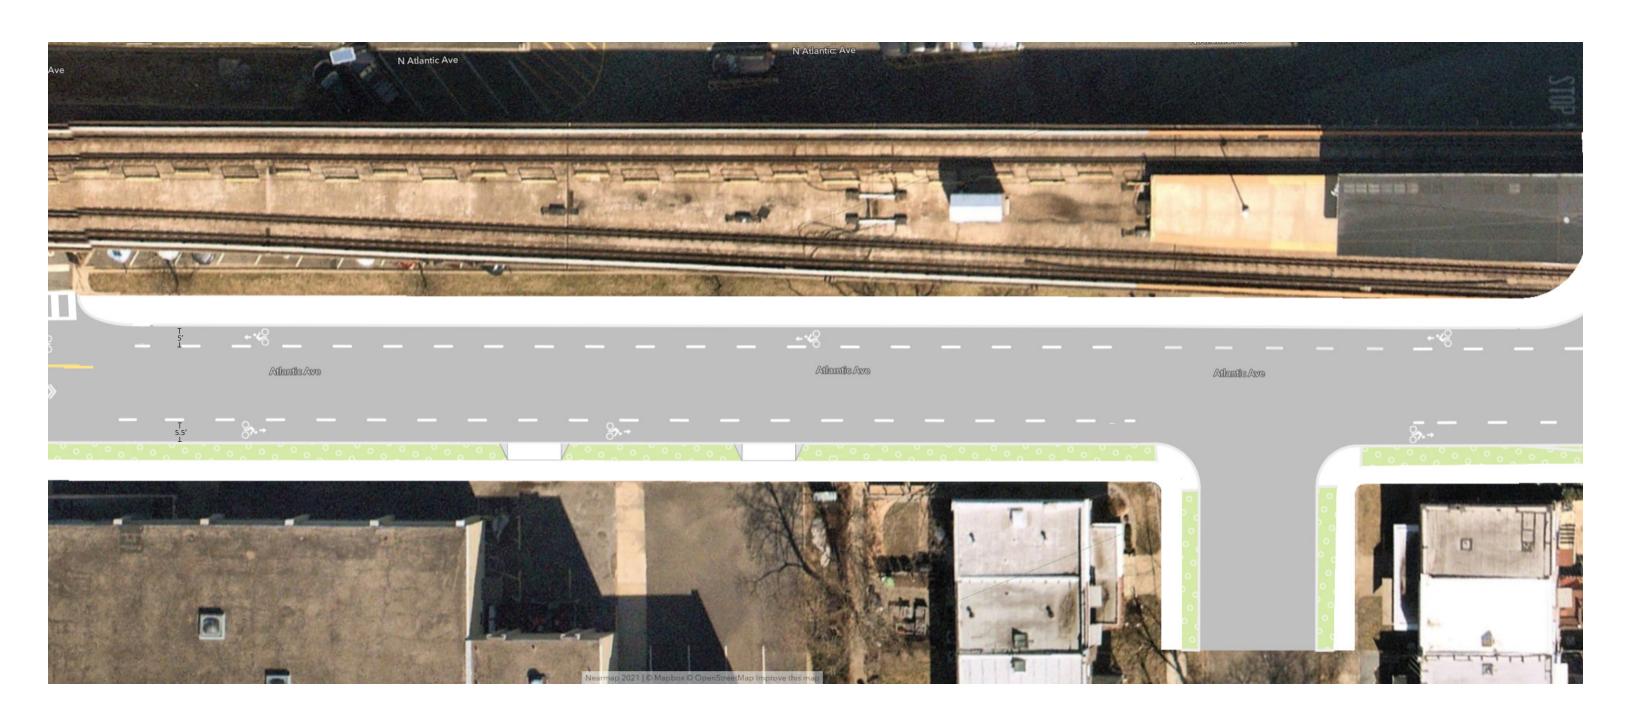

### Disclaime

Bike Lane Striping: 3' Line & 4' Gap North Bike Lane Width: 5'

South Bike Lane Width: 5.5'