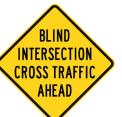

### Atlantic Ave, Collingswood Prep and Sign Plan

Blind Int. Sign
Sign must face East