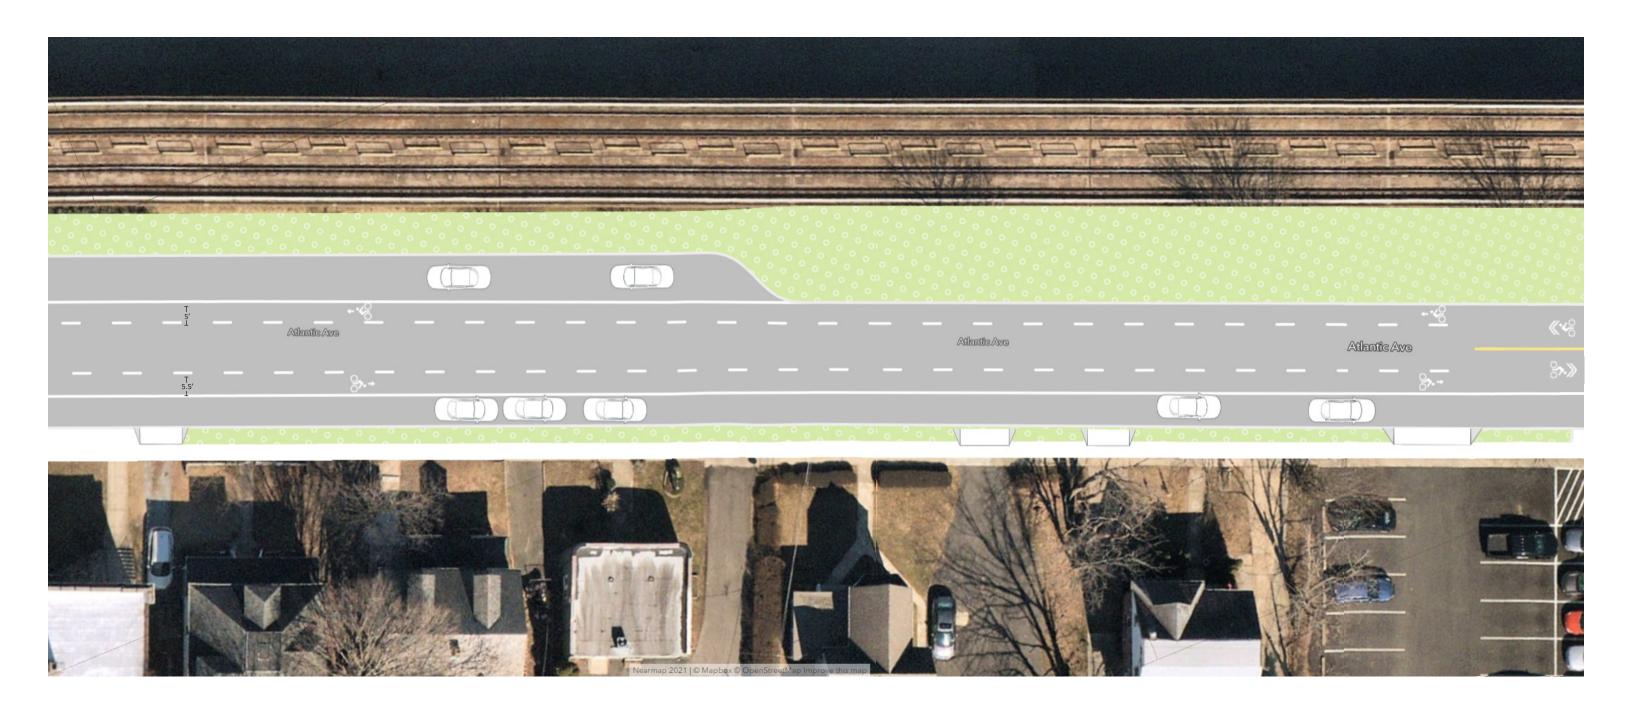

Bike Lane Striping: 3' Line & 4' Gap North Bike Lane Width: 5' South Bike Lane Width: 5.5'