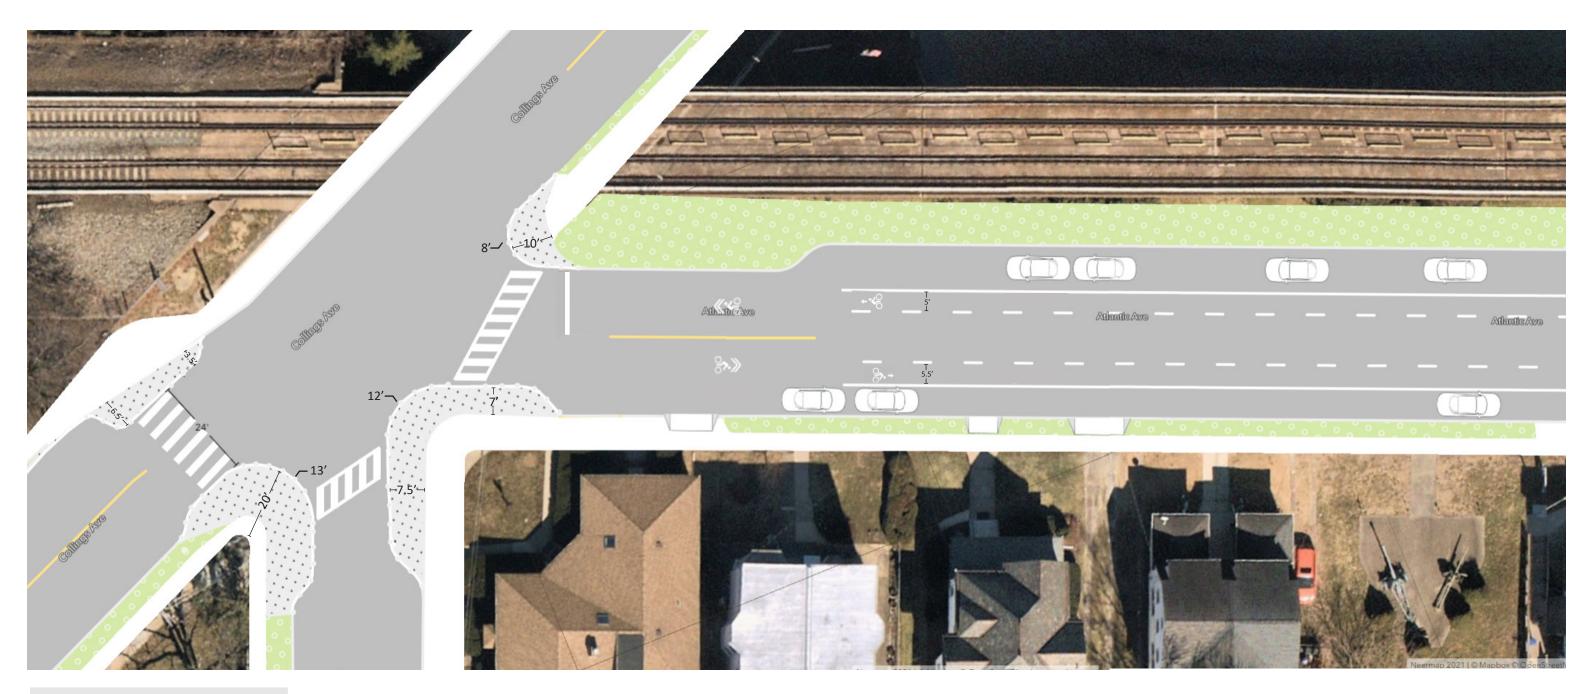

Bike Lane Striping: 3' Line & 4' Gap North Bike Lane Width: 5' South Bike Lane Width: 5.5'