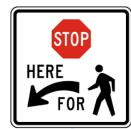

### Atlantic Ave, Collingswood Prep and Sign Plan

Stop for Bikes and Peds Sign

Sign must face North Sign must face East

### Bike Lane Begins & Ends

Bike Lane Begins Sign must face West at the North

Bike Lane Ends Sign must face East at the South

Stop for Bikes and Peds Sign

Sign must face East

North Atlantic Ave & Lees Ave

Stop for Bikes and Peds Sign

Sign must face South

Stop for Peds Sign

Sign must face North and South

Stop for Bikes and Peds Sign

Sign must face West