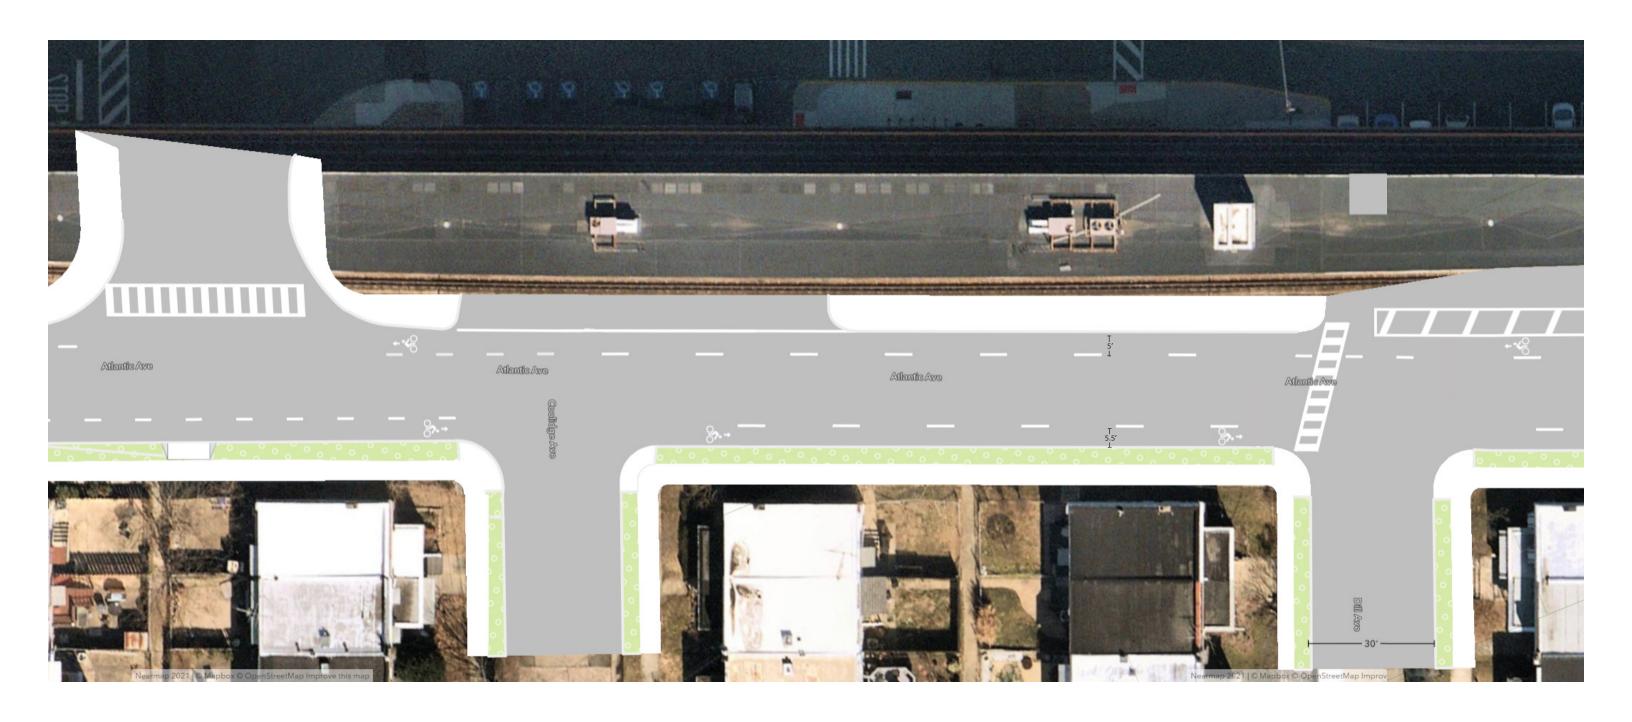

### Disclaime

DELAWARE VALLEY

WE GIONAL

PLANNING COMMISSION

Bike Lane Striping: 3' Line & 4' Gap North Bike Lane Width: 5' South Bike Lane Width: 5.5'

### Disclaime

Bike Lane Striping: 3' Line & 4' Gap North Bike Lane Width: 5' South Bike Lane Width: 5.5'